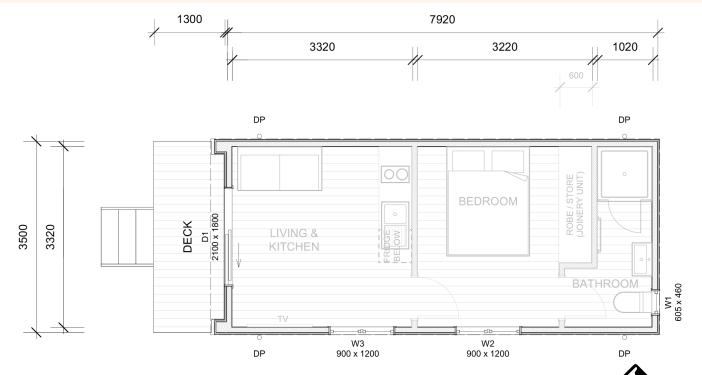

## **HEAPHY** (end entry)

If you're needing a 1 bedroom home, office, studio, sleepout, accommodation unit or a granny flat, this is a great option for you! These are available in gable or mono rooflines, end or side entry, with or without a kitchen, bathroom, wardrobe & veranda.

## **HEAPHY** (side entry)

If you're needing a 1 bedroom home, office, studio, sleepout, accommodation unit or a granny flat, this is a great option for you! These are available in gable or mono rooflines, end or side entry, with or without a kitchen, bathroom, wardrobe & veranda.