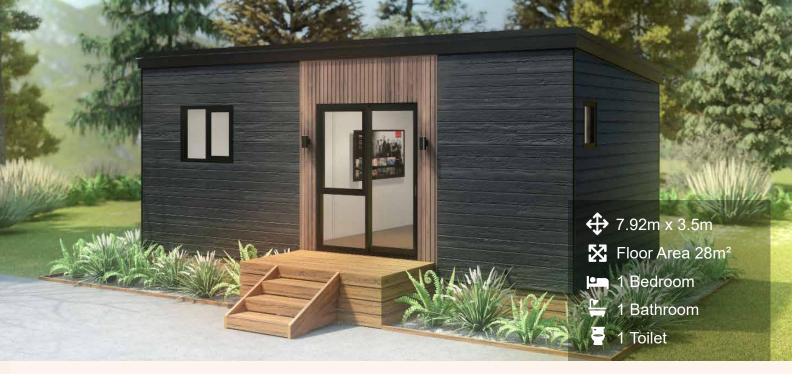

## **HEAPHY** (side entry)

If you're needing a 1 bedroom home, office, studio, sleepout, accommodation unit or a granny flat, this is a great option for you! These are available in gable or mono rooflines, end or side entry, with or without a kitchen, bathroom, wardrobe & veranda.