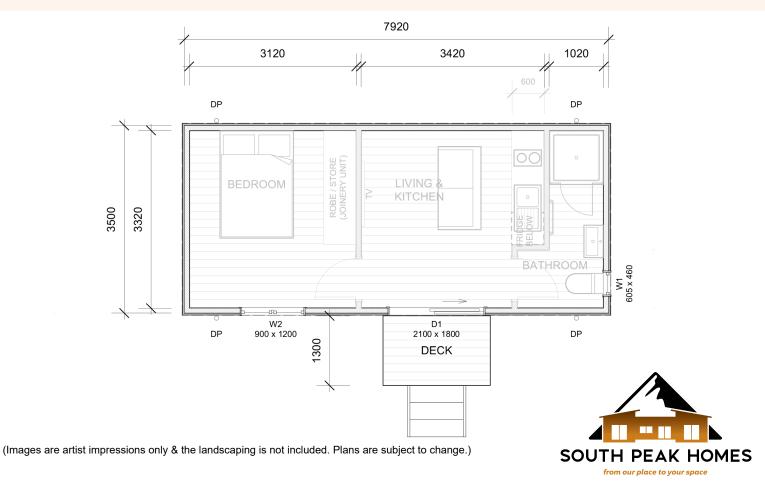

(Images are artist impressions only & the landscaping is not included. Plans are subject to change.)

SOUTH PEAK HOMES

## **HEAPHY** (side entry)

If you're needing a 1 bedroom home, office, studio, sleepout, accommodation unit or a granny flat, this is a great option for you! These are available in gable or mono rooflines, end or side entry, with or without a kitchen, bathroom, wardrobe & veranda.