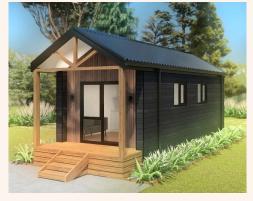

## **HEAPHY** (end entry)

If you're needing a 1 bedroom home, office, studio, sleepout, accommodation unit or a granny flat, this is a great option for you! These are available in gable or mono rooflines, end or side entry, with or without a kitchen, bathroom, wardrobe & veranda.