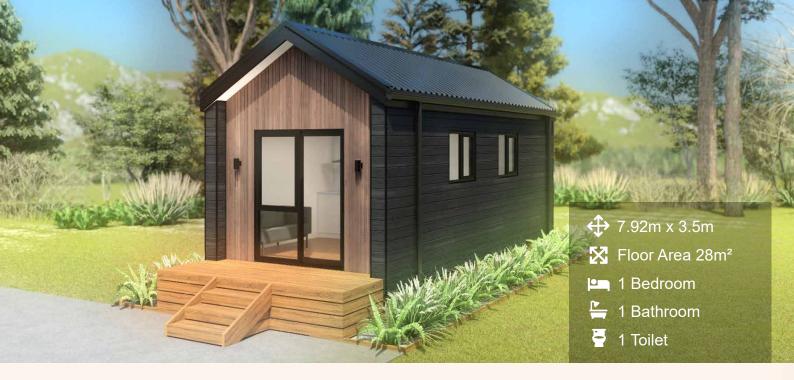

## **HEAPHY** (end entry)

If you're needing a 1 bedroom home, office, studio, sleepout, accommodation unit or a granny flat, this is a great option for you! These are available in gable or mono rooflines, end or side entry, with or without a kitchen, bathroom, wardrobe & veranda.

(Images are artist impressions only & the landscaping is not included. Plans are subject to change.)

SOUTH PEAK HOMES