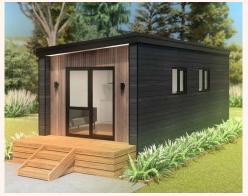

## **HEAPHY** (side entry)

If you're needing a 1 bedroom home, office, studio, sleepout, accommodation unit or a granny flat, this is a great option for you! These are available in gable or mono rooflines, end or side entry, with or without a kitchen, bathroom, wardrobe & veranda.