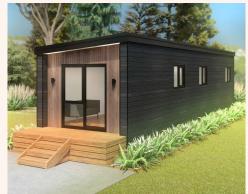

## NILE (side entry)

If you're needing a 2 bedroom home, office, studio, sleepout, accommodation unit or a granny flat, this is a great option for you! These are available in gable or mono rooflines, end or side entry, with or without a kitchen, bathroom, wardrobe & veranda.