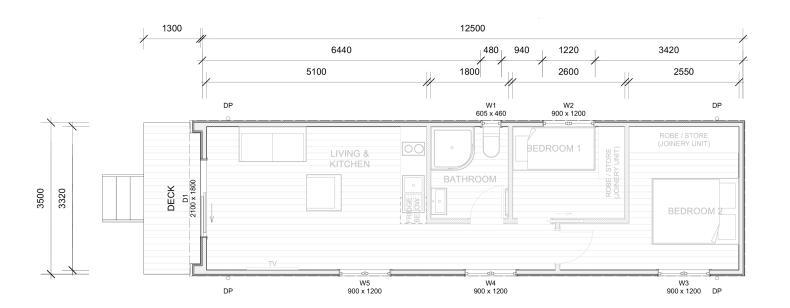

## NILE (end entry)

If you're needing a 2 bedroom home, office, studio, sleepout, accommodation unit or a granny flat, this is a great option for you! These are available in gable or mono rooflines, end or side entry, with or without a kitchen, bathroom, wardrobe & veranda.

(Images are artist impressions only & the landscaping is not included. Plans are subject to change.)