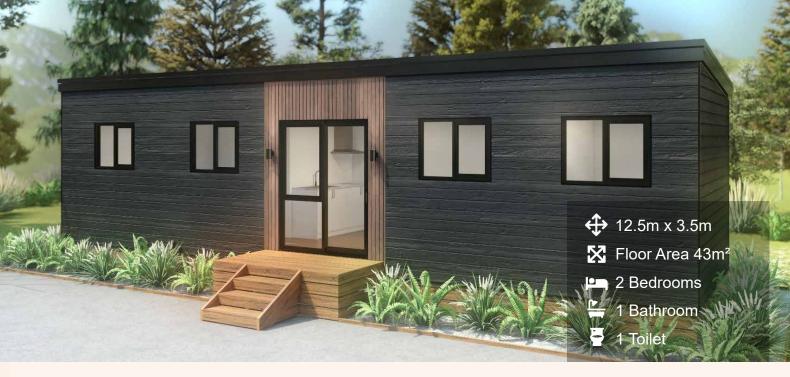

## NILE (end entry)

If you're needing a 2 bedroom home, office, studio, sleepout, accommodation unit or a granny flat, this is a great option for you! These are available in gable or mono rooflines, end or side entry, with or without a kitchen, bathroom, wardrobe & veranda.

## NILE (side entry)

If you're needing a 2 bedroom home, office, studio, sleepout, accommodation unit or a granny flat, this is a great option for you! These are available in gable or mono rooflines, end or side entry, with or without a kitchen, bathroom, wardrobe & veranda.