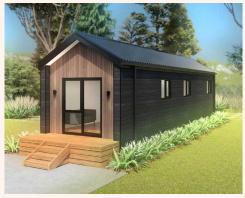

## NILE (end entry)

If you're needing a 2 bedroom home, office, studio, sleepout, accommodation unit or a granny flat, this is a great option for you! These are available in gable or mono rooflines, end or side entry, with or without a kitchen, bathroom, wardrobe & veranda.