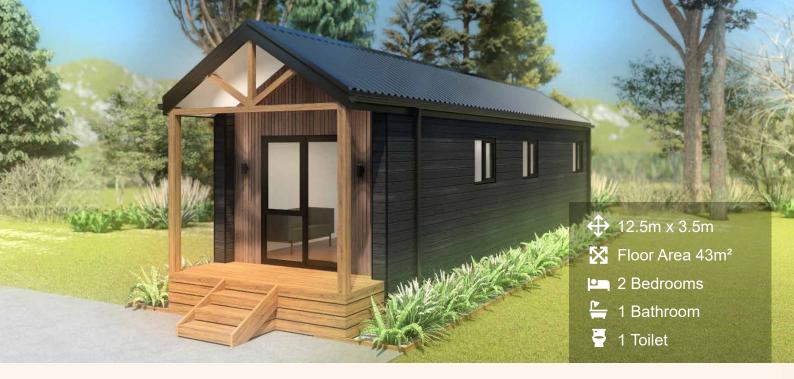

## NILE (end entry)

If you're needing a 2 bedroom home, office, studio, sleepout, accommodation unit or a granny flat, this is a great option for you! These are available in gable or mono rooflines, end or side entry, with or without a kitchen, bathroom, wardrobe & veranda.

(Images are artist impressions only & the landscaping is not included. Plans are subject to change.)