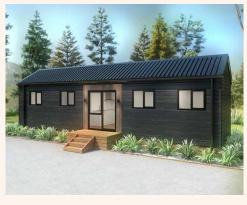

## NILE (end entry)

If you're needing a 2 bedroom home, office, studio, sleepout, accommodation unit or a granny flat, this is a great option for you! These are available in gable or mono rooflines, end or side entry, with or without a kitchen, bathroom, wardrobe & veranda.