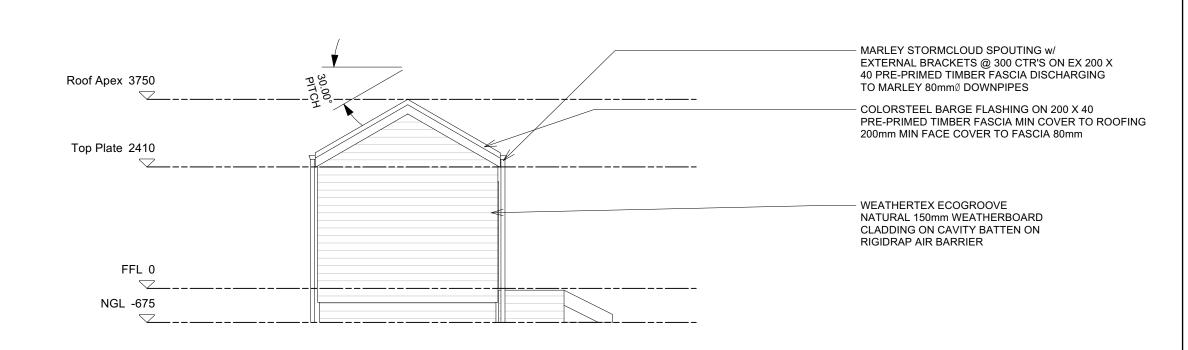

## **ELEVATION B**

scale 1:75

0800 678 989 sales.southpeakhomes.co.nz southpeakhomes.co.nz

Elevations

SOUTH PEAK HOMES LTD HEAPHY GABLE Rev. No.

Revision

Draft

Date: 21/05/2024

 Scale:
 1:75

 Drawn by:
 Melvin

 Issued:
 21/05/2024

21/05/2024

Update:

Sheet No.

--