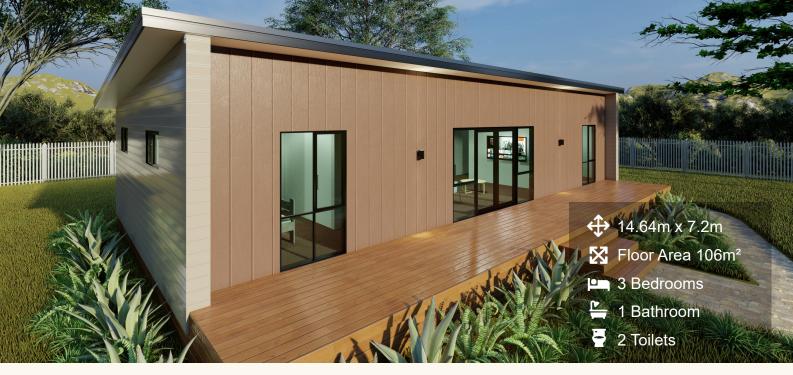

## CORONET

With a nice open plan layout and central living areas, this home is a modern spin on the great kiwi bach. The design allows for privacy to the master bedroom with easy access to the bathroom and kitchen. A large deck across the front gives extra room to enjoy the views.

SOUTH PEAK HOMES

from our place to your space

(Images are artist impressions only & the landscaping is not included. This plan is available as a mono, gable or hip roofline. We can add or remove wing walls & adjust the cladding to suit your style. Plans are subject to change.)