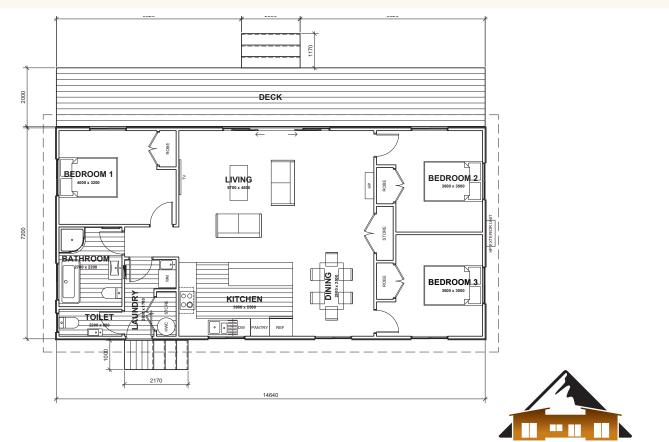

## CORONET

With a nice open plan layout and central living areas, this home is a modern spin on the great kiwi bach. The design allows for privacy to the master bedroom with easy access to the bathroom and kitchen. A large deck across the front gives extra room to enjoy the views.