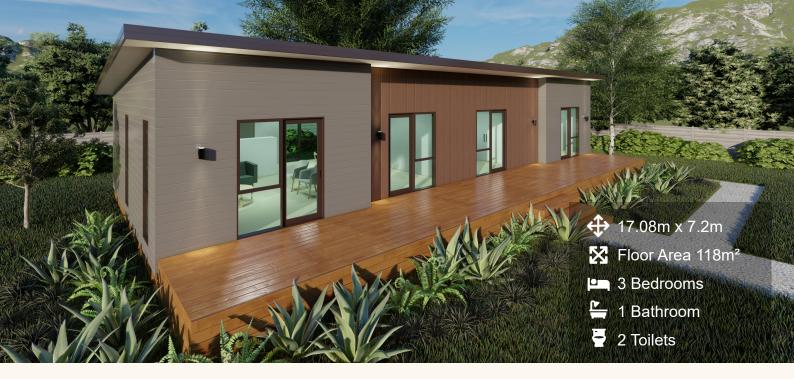

## **OAKDEN**

A modern looking home with open plan living and good inside outside flow. Big sliding doors make this perfect for entertaining on a large deck or lazing in the lounge and enjoying the view. With its large bedrooms and a big bathroom there's plenty of room for the family.

Call: 0800 678 989 | Email: sales@southpeakhomes.co.nz | Visit: southpeakhomes.co.nz

SOUTH PEAK HOMES

from our place to your space