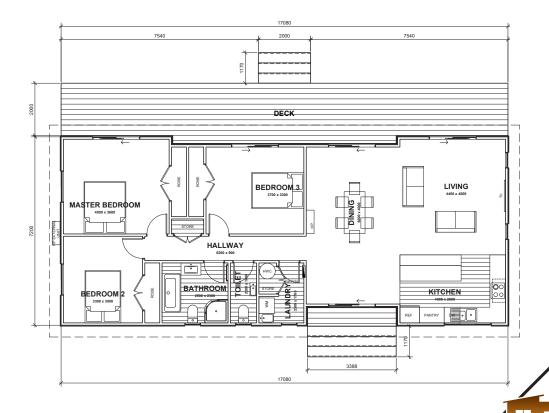

## **OAKDEN**

A modern looking home with open plan living and good inside outside flow. Big sliding doors make this perfect for entertaining on a large deck or lazing in the lounge and enjoying the view. With its large bedrooms and a big bathroom there's plenty of room for the family.