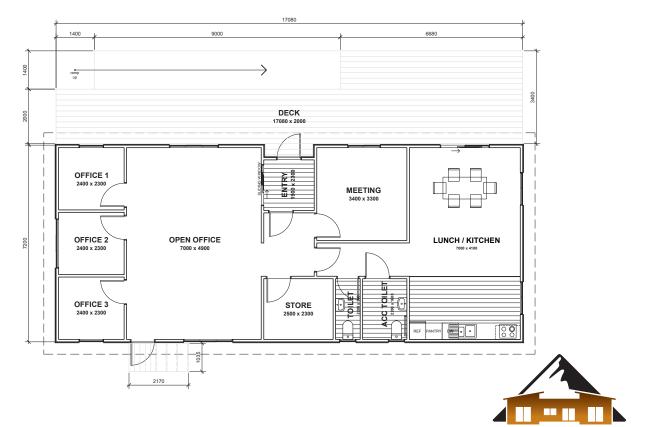

The Victor office block series is a modern, practical and economical option, designed to maximize usability and create a dynamic working environment. They feature 3 dedicated office spaces, an open office area, meeting room, store/ server room, ACC toilet, separate toilet and a lunchroom.