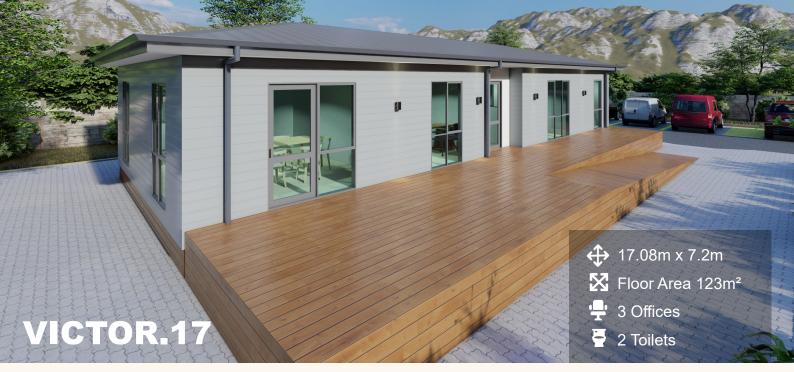

The Victor office block series is a modern, practical and economical option, designed to maximize usability and create a dynamic working environment. They feature 3 dedicated office spaces, an open office area, meeting room, store/ server room, ACC toilet, separate toilet and a lunchroom.