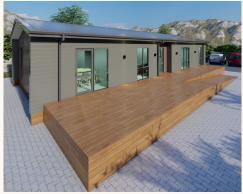

The Victor office block series is a modern, practical and economical option, designed to maximize usability and create a dynamic working environment. They feature 3 dedicated office spaces, an open office area, meeting room, store/ server room, ACC toilet, separate toilet and a lunchroom.