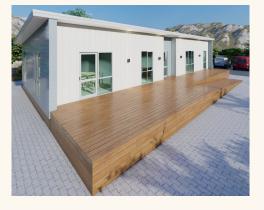

The Victor office block series is a modern, practical and economical option, designed to maximize usability and create a dynamic working environment. They feature 3 dedicated office spaces, an open office area, meeting room, store/ server room, ACC toilet, separate toilet and a lunchroom.