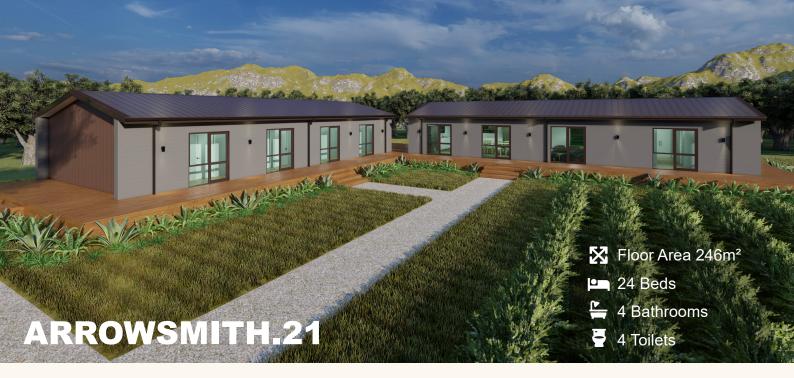

This multi-unit accommodation package is a great option for up to 21 people and comprises of 1x Living Block & 1x Sleeping Quarters. The Living Block has a large open plan kitchen/dining area, a semi-detached lounge area, a large ablution area with 4x full bathrooms and a large laundry space. The Sleeping Quarters have 4x four-person bunk rooms and 1x five-person bunk room. Verandahs, decking and siteworks can be arranged as required.

(Images are artist impressions only & the landscaping is not included. This plan is available as a mono, gable or hip roofline. We can add or remove wing walls & adjust the cladding to suit your style. Plans are subject to change.)