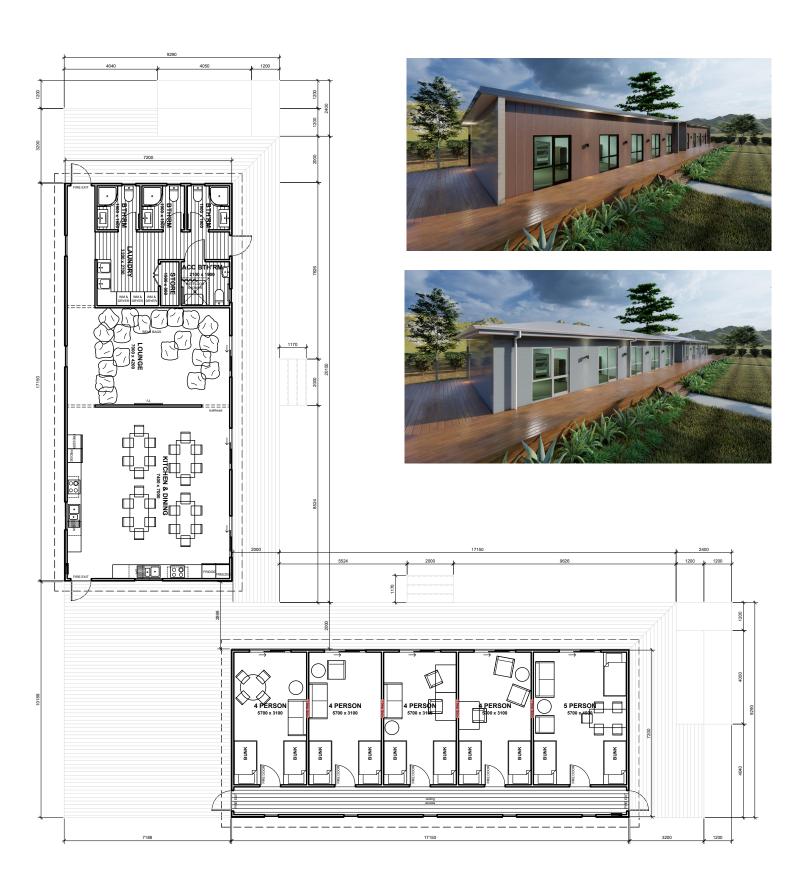

This multi-unit accommodation package is a great option for up to 21 people and comprises of 1x Living Block & 1x Sleeping Quarters. The Living Block has a large open plan kitchen/dining area, a semi-detached lounge area, a large ablution area with 4x full bathrooms and a large laundry space. The Sleeping Quarters have 4x four-person bunk rooms and 1x five-person bunk room. Verandahs, decking and siteworks can be arranged as required.

(Images are artist impressions only & the landscaping is not included. This plan is available as a mono, gable or hip roofline. We can add or remove wing walls & adjust the cladding to suit your style. Plans are subject to change.)