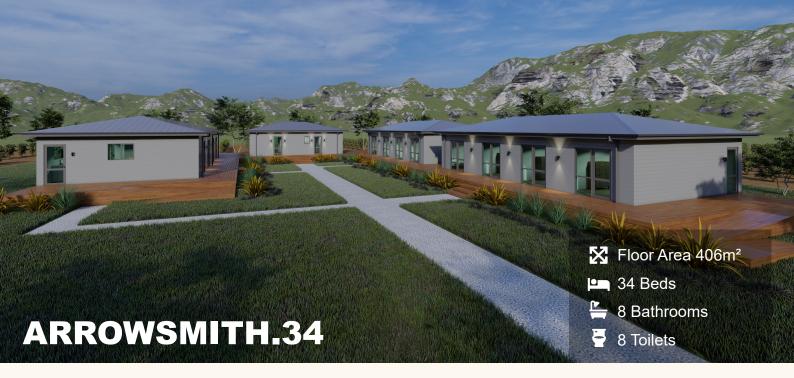

This muliti-unit accommodation package is a great option for up to 34 people and comprises of 1x Living Block, 2x Sleeping Quarters & 1x Ablution Block. The Living Block has a large open plan kitchen/dining area and two semi-detached lounge areas. Each Sleeping Quarter unit has 3x four-person bunk rooms and 1x five-person bunk room. The Ablution Block has 9x full bathrooms and an extra large laundry space. Verandahs, decking and siteworks can be arranged as required.

(Images are artist impressions only & the landscaping is not included. This plan is available as a mono, gable or hip roofline. We can add or remove wing walls & adjust the cladding to suit your style. Plans are subject to change.)