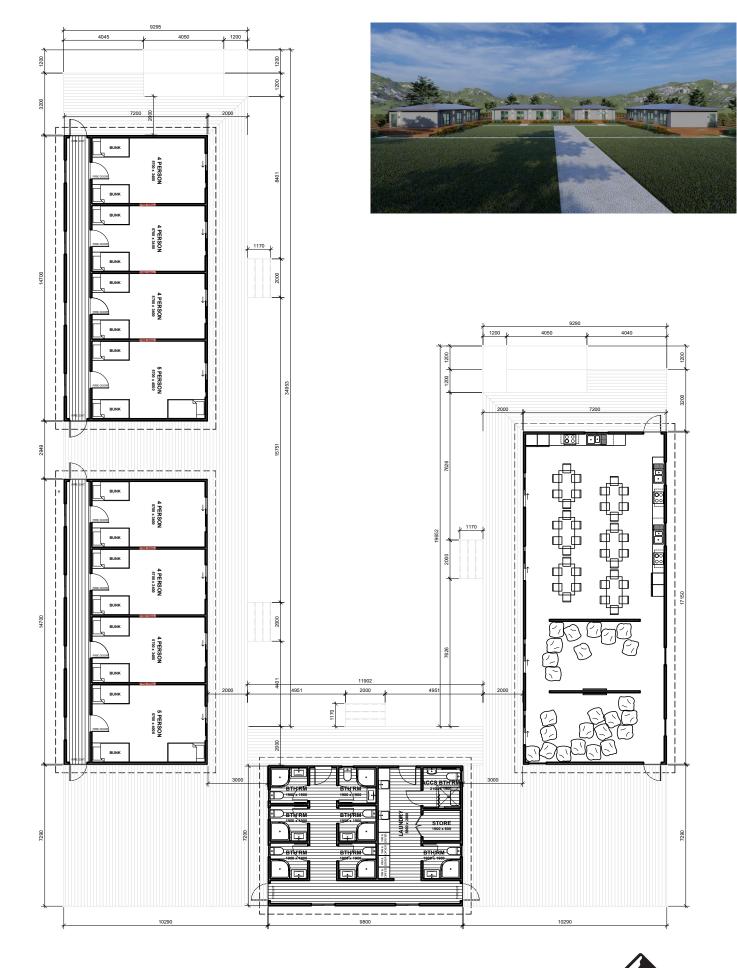

This muliti-unit accommodation package is a great option for up to 34 people and comprises of 1x Living Block, 2x Sleeping Quarters & 1x Ablution Block. The Living Block has a large open plan kitchen/dining area and two semi-detached lounge areas. Each Sleeping Quarter unit has 3x four-person bunk rooms and 1x five-person bunk room. The Ablution Block has 9x full bathrooms and an extra large laundry space. Verandahs, decking and siteworks can be arranged as required.