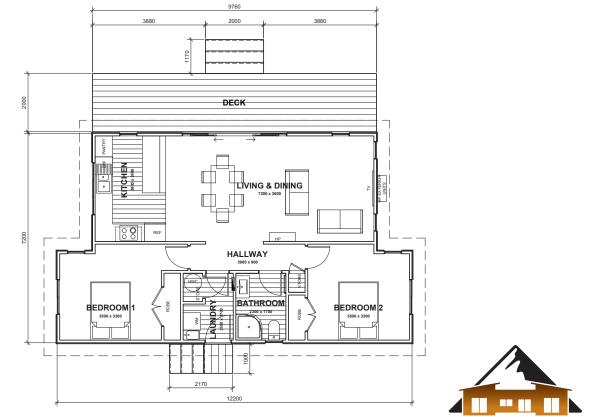

## **GLASGOW**

This popular dwelling has everything you need in just 80m<sup>2</sup>. With open plan living & dining there's no wasted space and these areas are sure to benefit from any view. A great choice for a first home, a bach, accommodation units or if you're scaling down your house size.

SOUTH PEAK HOMES

from our place to your space

(Images are artist impressions only & the landscaping is not included. This plan is available as a mono or gable roofline. We can add or remove wing walls & adjust the cladding to suit your style. Plans are subject to change.)