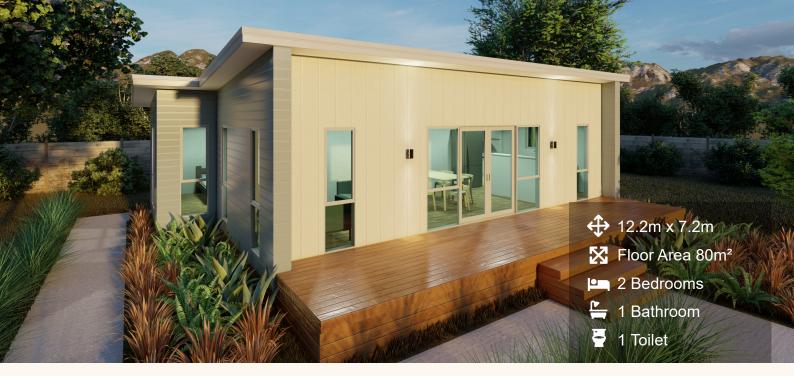

## **GLASGOW**

This popular dwelling has everything you need in just 80m<sup>2</sup>. With open plan living & dining there's no wasted space and these areas are sure to benefit from any view. A great choice for a first home, a bach, accommodation units or if you're scaling down your house size.

SOUTH PEAK HOMES

from our place to your space

(Images are artist impressions only & the landscaping is not included. This plan is available as a mono or gable roofline. We can add or remove wing walls & adjust the cladding to suit your style. Plans are subject to change.)