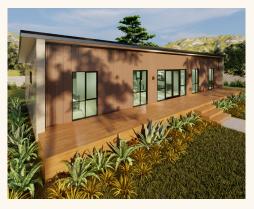

## TURNBULL

This large 3 bedroom home boasts a big walk through robe, private ensuite, family sized laundry and a second bathroom. With centralized living it offers great views beyond from the front or back and has a large deck to share with friends and family.

SOUTH PEAK HOMES

from our place to your space

(Images are artist impressions only & the landscaping is not included. This plan is available as a mono, gable or hip roofline. We can add or remove wing walls & adjust the cladding to suit your style. Plans are subject to change.)