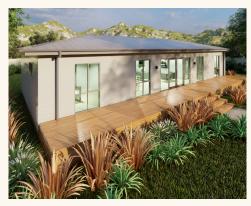

## TURNBULL

This large 3 bedroom home boasts a big walk through robe, private ensuite, family sized laundry and a second bathroom. With centralized living it offers great views beyond from the front or back and has a large deck to share with friends and family.

SOUTH PEAK HOMES

from our place to your space

(Images are artist impressions only & the landscaping is not included. This plan is available as a mono, gable or hip roofline. We can add or remove wing walls & adjust the cladding to suit your style. Plans are subject to change.)