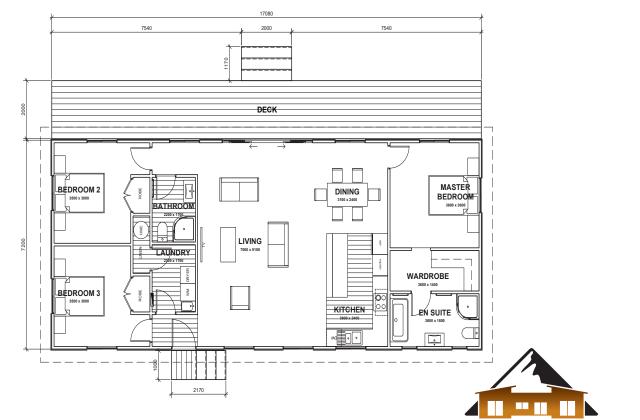

## TURNBULL

This large 3 bedroom home boasts a big walk through robe, private ensuite, family sized laundry and a second bathroom. With centralized living it offers great views beyond from the front or back and has a large deck to share with friends and family.

SOUTH PEAK HOMES

from our place to your space

(Images are artist impressions only & the landscaping is not included. This plan is available as a mono, gable or hip roofline. We can add or remove wing walls & adjust the cladding to suit your style. Plans are subject to change.)