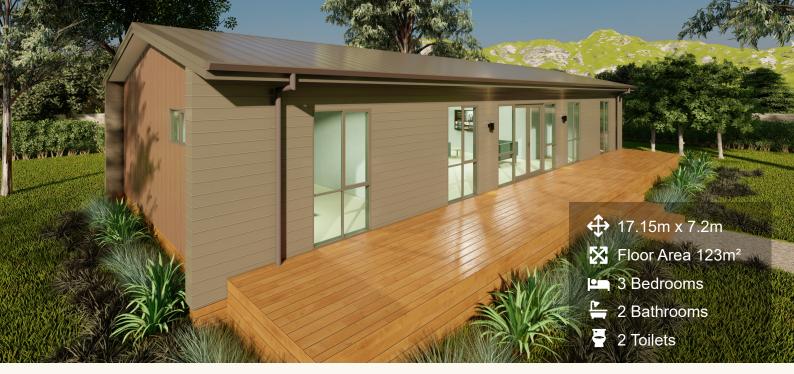

## TURNBULL

This large 3 bedroom home boasts a big walk through robe, private ensuite, family sized laundry and a second bathroom. With centralized living it offers great views beyond from the front or back and has a large deck to share with friends and family.

SOUTH PEAK HOMES

from our place to your space

(Images are artist impressions only & the landscaping is not included. This plan is available as a mono, gable or hip roofline. We can add or remove wing walls & adjust the cladding to suit your style. Plans are subject to change.)