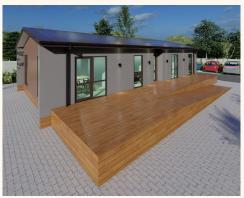

The Victor office block series is a modern, practical and economical option, designed to maximize usability and create a dynamic working environment. They feature 3 dedicated office spaces, an open office area, meeting room, store/ server room, ACC toilet, and a lunchroom.

from our place to your space

(Images are artist impressions only & the landscaping is not included. This plan is available as a mono, gable or hip roofline. We can add or remove wing walls & adjust the cladding to suit your style. Plans are subject to change.)