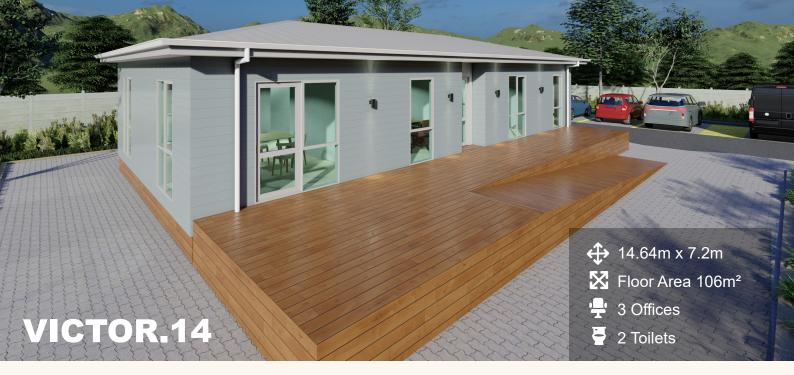

The Victor office block series is a modern, practical and economical option, designed to maximize usability and create a dynamic working environment. They feature 3 dedicated office spaces, an open office area, meeting room, store/ server room, ACC toilet, and a lunchroom.

from our place to your space

(Images are artist impressions only & the landscaping is not included. This plan is available as a mono, gable or hip roofline. We can add or remove wing walls & adjust the cladding to suit your style. Plans are subject to change.)