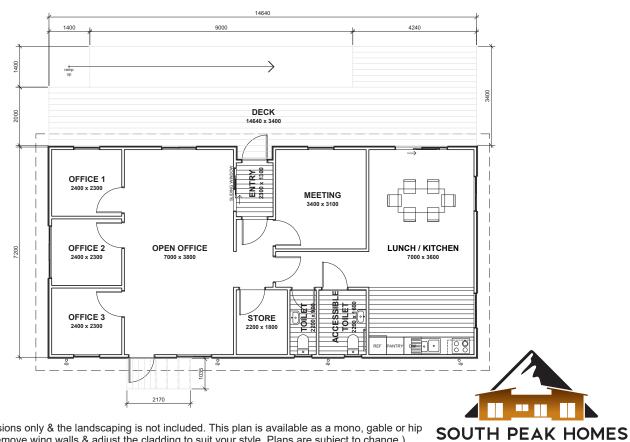

The Victor office block series is a modern, practical and economical option, designed to maximize usability and create a dynamic working environment. They feature 3 dedicated office spaces, an open office area, meeting room, store/ server room, ACC toilet, and a lunchroom.

from our place to your space

(Images are artist impressions only & the landscaping is not included. This plan is available as a mono, gable or hip roofline. We can add or remove wing walls & adjust the cladding to suit your style. Plans are subject to change.)