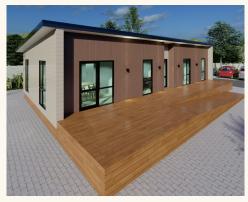

The Victor office block series is a modern, practical and economical option, designed to maximize usability and create a dynamic working environment. They feature 3 dedicated office spaces, an open office area, meeting room, store/ server room, ACC toilet, and a lunchroom.

from our place to your space

(Images are artist impressions only & the landscaping is not included. This plan is available as a mono, gable or hip roofline. We can add or remove wing walls & adjust the cladding to suit your style. Plans are subject to change.)