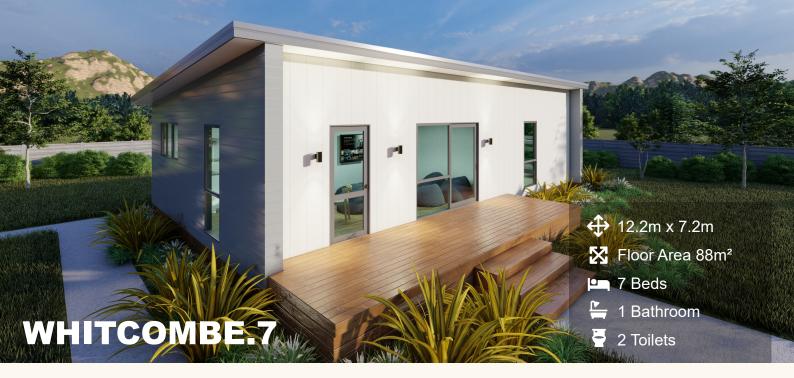

This is a great option for a self contained, all in one accommodation unit for up to 7 people and features 2 bunk rooms, a full bathroom, a large open plan kitchen, lounge, dining area and a laundry. At 7.2m wide x 12.2m long this unit will accommodate a small number of staff members or guests very comfortably, with plenty of living and socializing space.

(Images are artist impressions only & the landscaping is not included. This plan is available as a mono, gable or hip roofline. We can add or remove wing walls & adjust the cladding to suit your style. Plans are subject to change.)