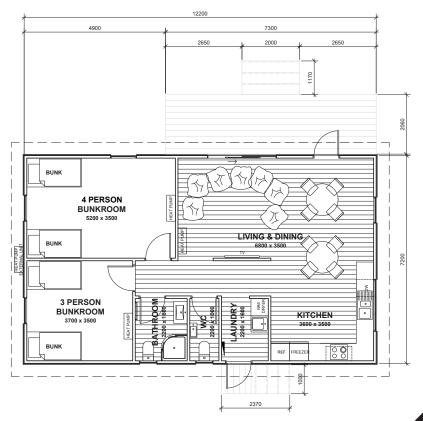

This is a great option for a self contained, all in one accommodation unit for up to 7 people and features 2 bunk rooms, a full bathroom, a large open plan kitchen, lounge, dining area and a laundry. At 7.2m wide x 12.2m long this unit will accommodate a small number of staff members or guests very comfortably, with plenty of living and socializing space.