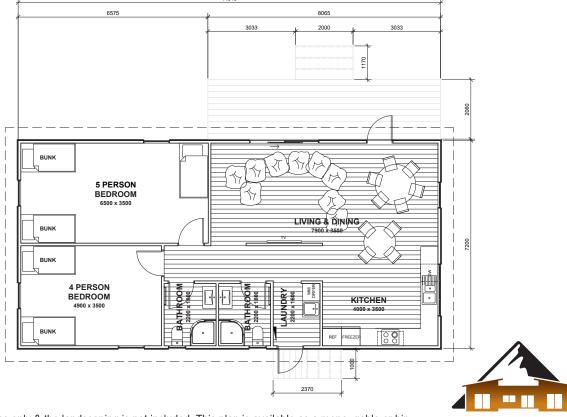

This is a great option for a self contained, all in one accommodation unit for up to 9 people and features 2 bunk rooms, 2 full bathrooms, a large open plan kitchen, lounge, dining area and a laundry. At 7.2m wide x 14.64m long this unit will accommodate a medium number of staff members or guests very comfortably, with plenty of living and socializing space.