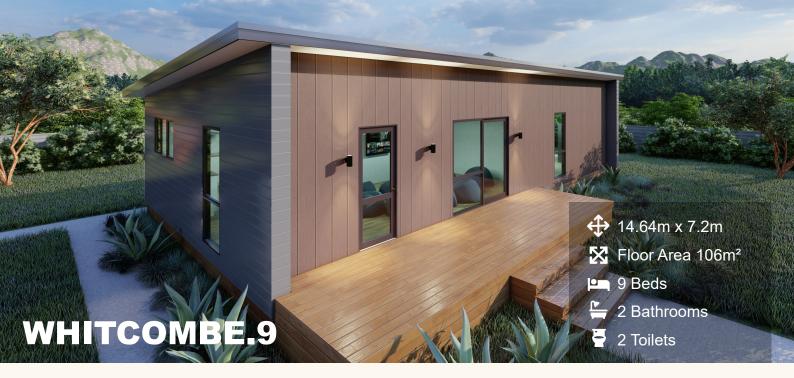

This is a great option for a self contained, all in one accommodation unit for up to 9 people and features 2 bunk rooms, 2 full bathrooms, a large open plan kitchen, lounge, dining area and a laundry. At 7.2m wide x 14.64m long this unit will accommodate a medium number of staff members or guests very comfortably, with plenty of living and socializing space.