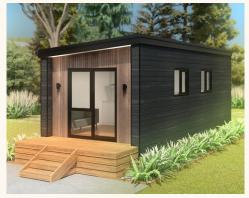

## HUTT 3 (side entry)

If you're needing a 1 bedroom home, office, studio, sleepout, accommodation unit or a granny flat, this is a great option for you! These are available in gable or mono rooflines, end or side entry, with or without a kitchen, bathroom, wardrobe & veranda.