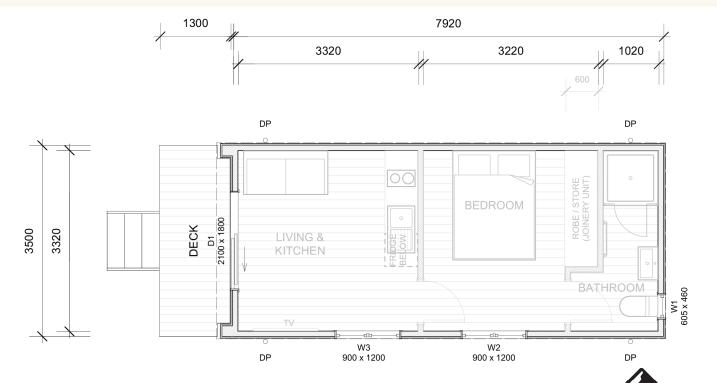

## HUTT 3 (end entry)

If you're needing a 1 bedroom home, office, studio, sleepout, accommodation unit or a granny flat, this is a great option for you! These are available in gable or mono rooflines, end or side entry, with or without a kitchen, bathroom, wardrobe & veranda.

## HUTT 3 (side entry)

If you're needing a 1 bedroom home, office, studio, sleepout, accommodation unit or a granny flat, this is a great option for you! These are available in gable or mono rooflines, end or side entry, with or without a kitchen, bathroom, wardrobe & veranda.