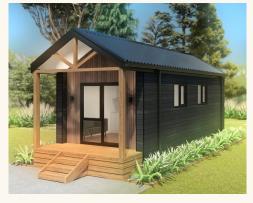

## HUTT 3 (side entry)

If you're needing a 1 bedroom home, office, studio, sleepout, accommodation unit or a granny flat, this is a great option for you! These are available in gable or mono rooflines, end or side entry, with or without a kitchen, bathroom, wardrobe & veranda.