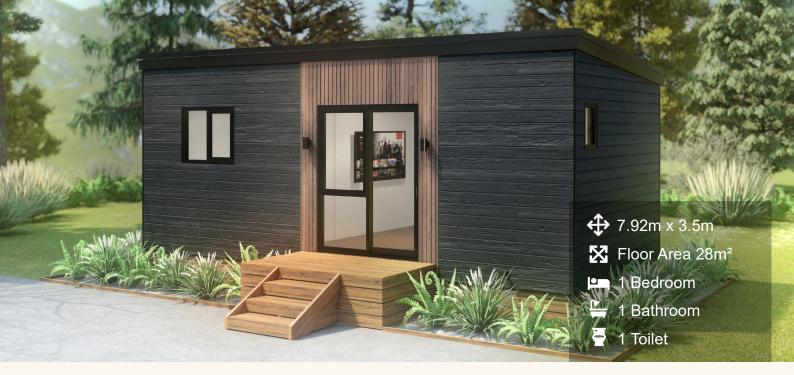

## HUTT 3 (end entry)

If you're needing a 1 bedroom home, office, studio, sleepout, accommodation unit or a granny flat, this is a great option for you! These are available in gable or mono rooflines, end or side entry, with or without a kitchen, bathroom, wardrobe & veranda.

## HUTT 3 (side entry)

If you're needing a 1 bedroom home, office, studio, sleepout, accommodation unit or a granny flat, this is a great option for you! These are available in gable or mono rooflines, end or side entry, with or without a kitchen, bathroom, wardrobe & veranda.