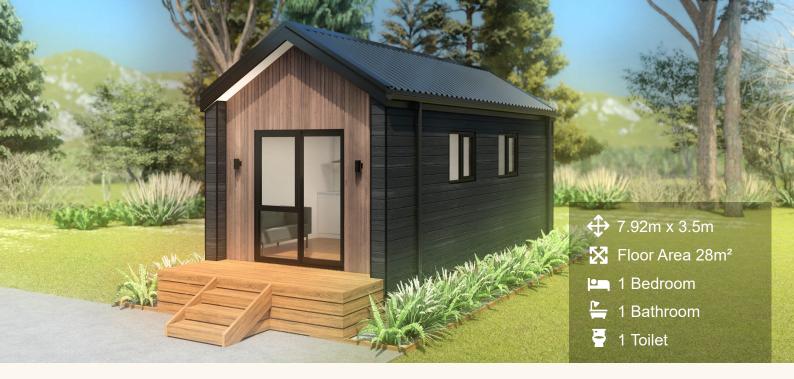

## HUTT 3 (end entry)

If you're needing a 1 bedroom home, office, studio, sleepout, accommodation unit or a granny flat, this is a great option for you! These are available in gable or mono rooflines, end or side entry, with or without a kitchen, bathroom, wardrobe & veranda.