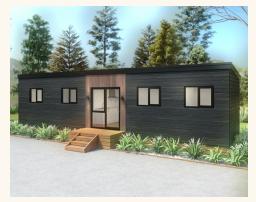

## HUTT 5 (side entry)

If you're needing a 2 bedroom home, office, studio, sleepout, accommodation unit or a granny flat, this is a great option for you! These are available in gable or mono rooflines, end or side entry, with or without a kitchen, bathroom, wardrobe & veranda.