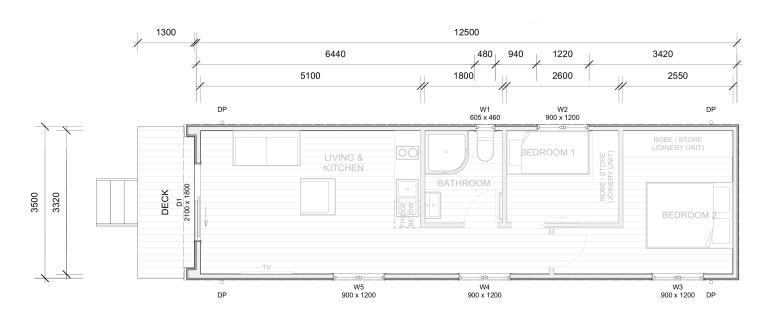

## HUTT 5 (end entry)

If you're needing a 2 bedroom home, office, studio, sleepout, accommodation unit or a granny flat, this is a great option for you! These are available in gable or mono rooflines, end or side entry, with or without a kitchen, bathroom, wardrobe & veranda.

## HUTT 5 (side entry)

If you're needing a 2 bedroom home, office, studio, sleepout, accommodation unit or a granny flat, this is a great option for you! These are available in gable or mono rooflines, end or side entry, with or without a kitchen, bathroom, wardrobe & veranda.