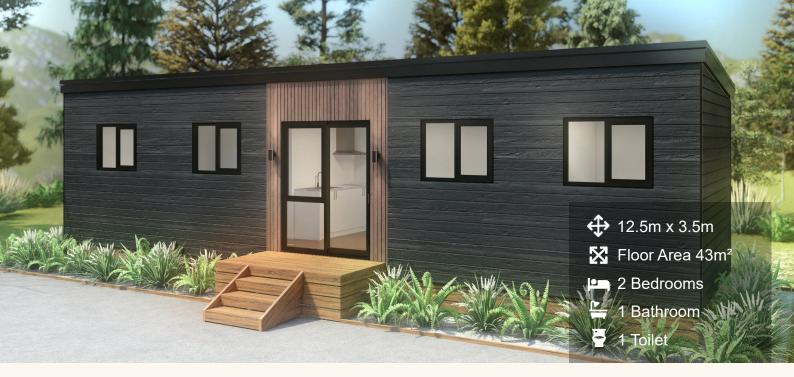

## HUTT 5 (end entry)

If you're needing a 2 bedroom home, office, studio, sleepout, accommodation unit or a granny flat, this is a great option for you! These are available in gable or mono rooflines, end or side entry, with or without a kitchen, bathroom, wardrobe & veranda.

## HUTT 5 (side entry)

If you're needing a 2 bedroom home, office, studio, sleepout, accommodation unit or a granny flat, this is a great option for you! These are available in gable or mono rooflines, end or side entry, with or without a kitchen, bathroom, wardrobe & veranda.