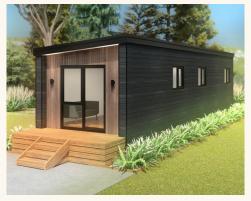

## HUTT 5 (side entry)

If you're needing a 2 bedroom home, office, studio, sleepout, accommodation unit or a granny flat, this is a great option for you! These are available in gable or mono rooflines, end or side entry, with or without a kitchen, bathroom, wardrobe & veranda.