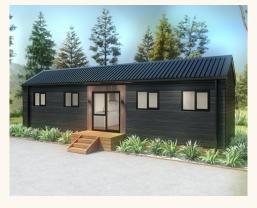

## HUTT 5 (end entry)

If you're needing a 2 bedroom home, office, studio, sleepout, accommodation unit or a granny flat, this is a great option for you! These are available in gable or mono rooflines, end or side entry, with or without a kitchen, bathroom, wardrobe & veranda.