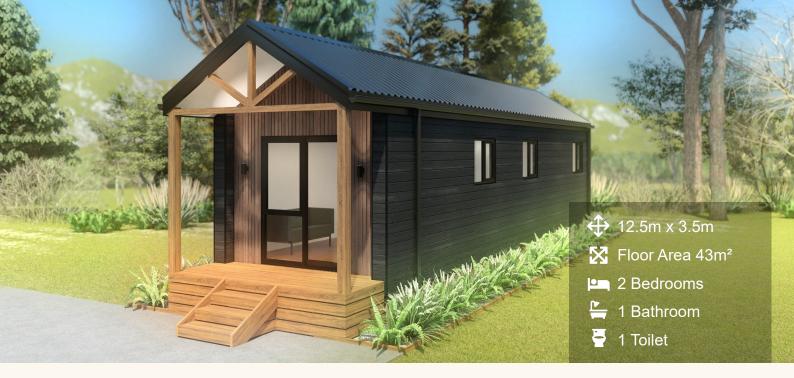

## HUTT 5 (end entry)

If you're needing a 2 bedroom home, office, studio, sleepout, accommodation unit or a granny flat, this is a great option for you! These are available in gable or mono rooflines, end or side entry, with or without a kitchen, bathroom, wardrobe & veranda.

## HUTT 5 (side entry)

If you're needing a 2 bedroom home, office, studio, sleepout, accommodation unit or a granny flat, this is a great option for you! These are available in gable or mono rooflines, end or side entry, with or without a kitchen, bathroom, wardrobe & veranda.