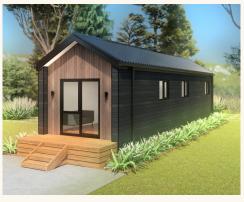

## HUTT 5 (end entry)

If you're needing a 2 bedroom home, office, studio, sleepout, accommodation unit or a granny flat, this is a great option for you! These are available in gable or mono rooflines, end or side entry, with or without a kitchen, bathroom, wardrobe & veranda.