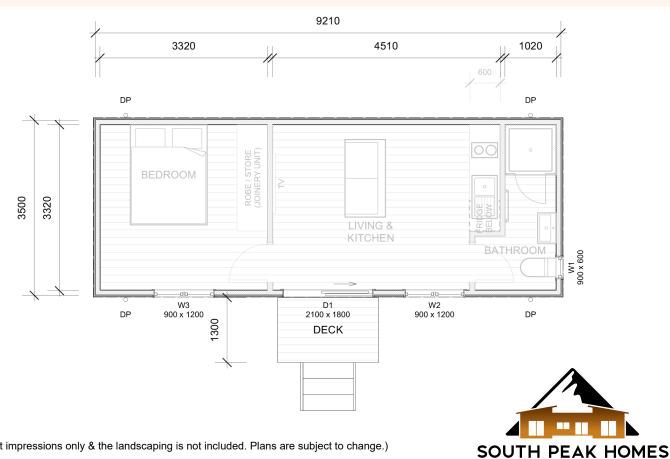

## **OKARI** (side entry)

If you're needing a 1 bedroom home, office, studio, sleepout, accommodation unit or a granny flat, this is a great option for you! These are available in gable or mono rooflines, end or side entry, with or without a kitchen, bathroom, wardrobe & veranda.

(Images are artist impressions only & the landscaping is not included. Plans are subject to change.)