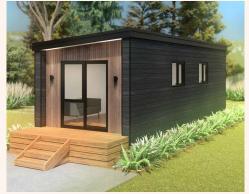

## OKARI (end entry)

If you're needing a 1 bedroom home, office, studio, sleepout, accommodation unit or a granny flat, this is a great option for you! These are available in gable or mono rooflines, end or side entry, with or without a kitchen, bathroom, wardrobe & veranda.

(Images are artist impressions only & the landscaping is not included. Plans are subject to change.)