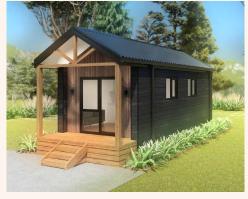

## **OKARI** (side entry)

If you're needing a 1 bedroom home, office, studio, sleepout, accommodation unit or a granny flat, this is a great option for you! These are available in gable or mono rooflines, end or side entry, with or without a kitchen, bathroom, wardrobe & veranda.

from our place to your space

(Images are artist impressions only & the landscaping is not included. Plans are subject to change.)