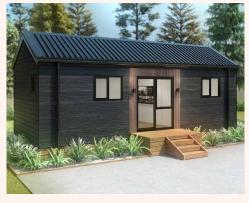

## OKARI (end entry)

If you're needing a 1 bedroom home, office, studio, sleepout, accommodation unit or a granny flat, this is a great option for you! These are available in gable or mono rooflines, end or side entry, with or without a kitchen, bathroom, wardrobe & veranda.