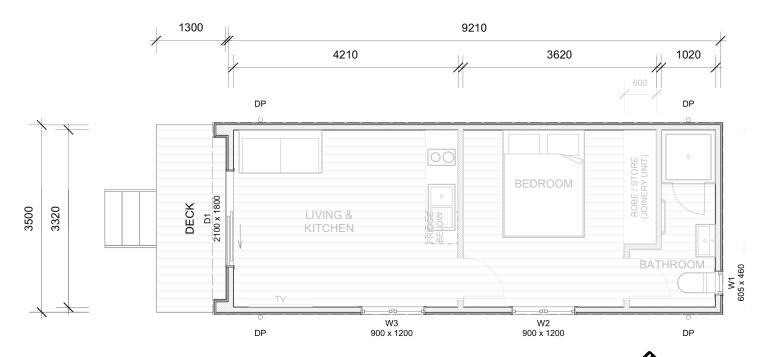

## **OKARI** (side entry)

If you're needing a 1 bedroom home, office, studio, sleepout, accommodation unit or a granny flat, this is a great option for you! These are available in gable or mono rooflines, end or side entry, with or without a kitchen, bathroom, wardrobe & veranda.

from our place to your space

(Images are artist impressions only & the landscaping is not included. Plans are subject to change.)