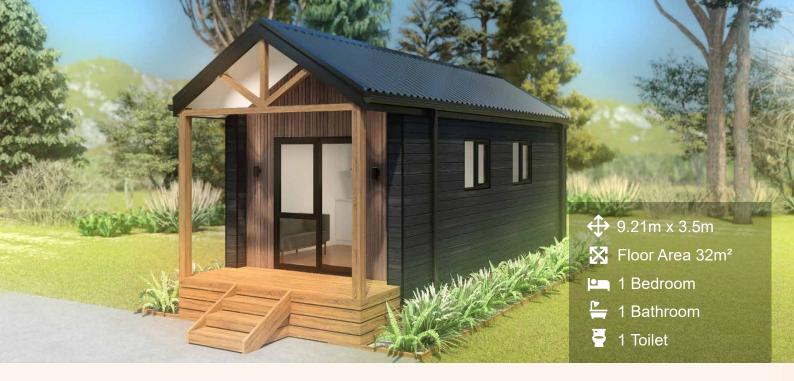

## **OKARI** (side entry)

If you're needing a 1 bedroom home, office, studio, sleepout, accommodation unit or a granny flat, this is a great option for you! These are available in gable or mono rooflines, end or side entry, with or without a kitchen, bathroom, wardrobe & veranda.

from our place to your space

(Images are artist impressions only & the landscaping is not included. Plans are subject to change.)