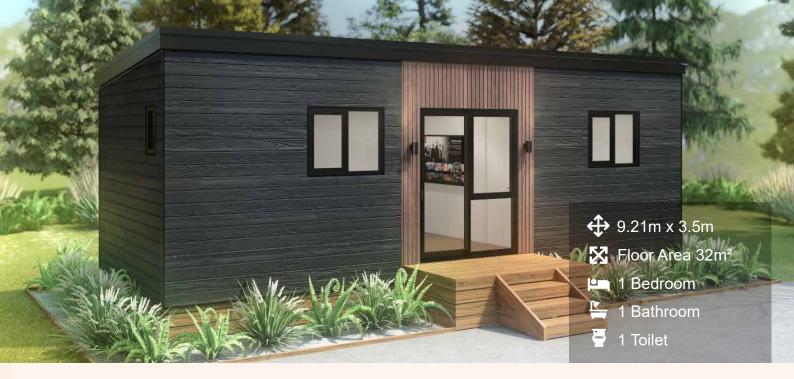

## **OKARI** (side entry)

If you're needing a 1 bedroom home, office, studio, sleepout, accommodation unit or a granny flat, this is a great option for you! These are available in gable or mono rooflines, end or side entry, with or without a kitchen, bathroom, wardrobe & veranda.