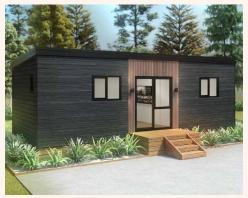

## **OKARI** (side entry)

If you're needing a 1 bedroom home, office, studio, sleepout, accommodation unit or a granny flat, this is a great option for you! These are available in gable or mono rooflines, end or side entry, with or without a kitchen, bathroom, wardrobe & veranda.